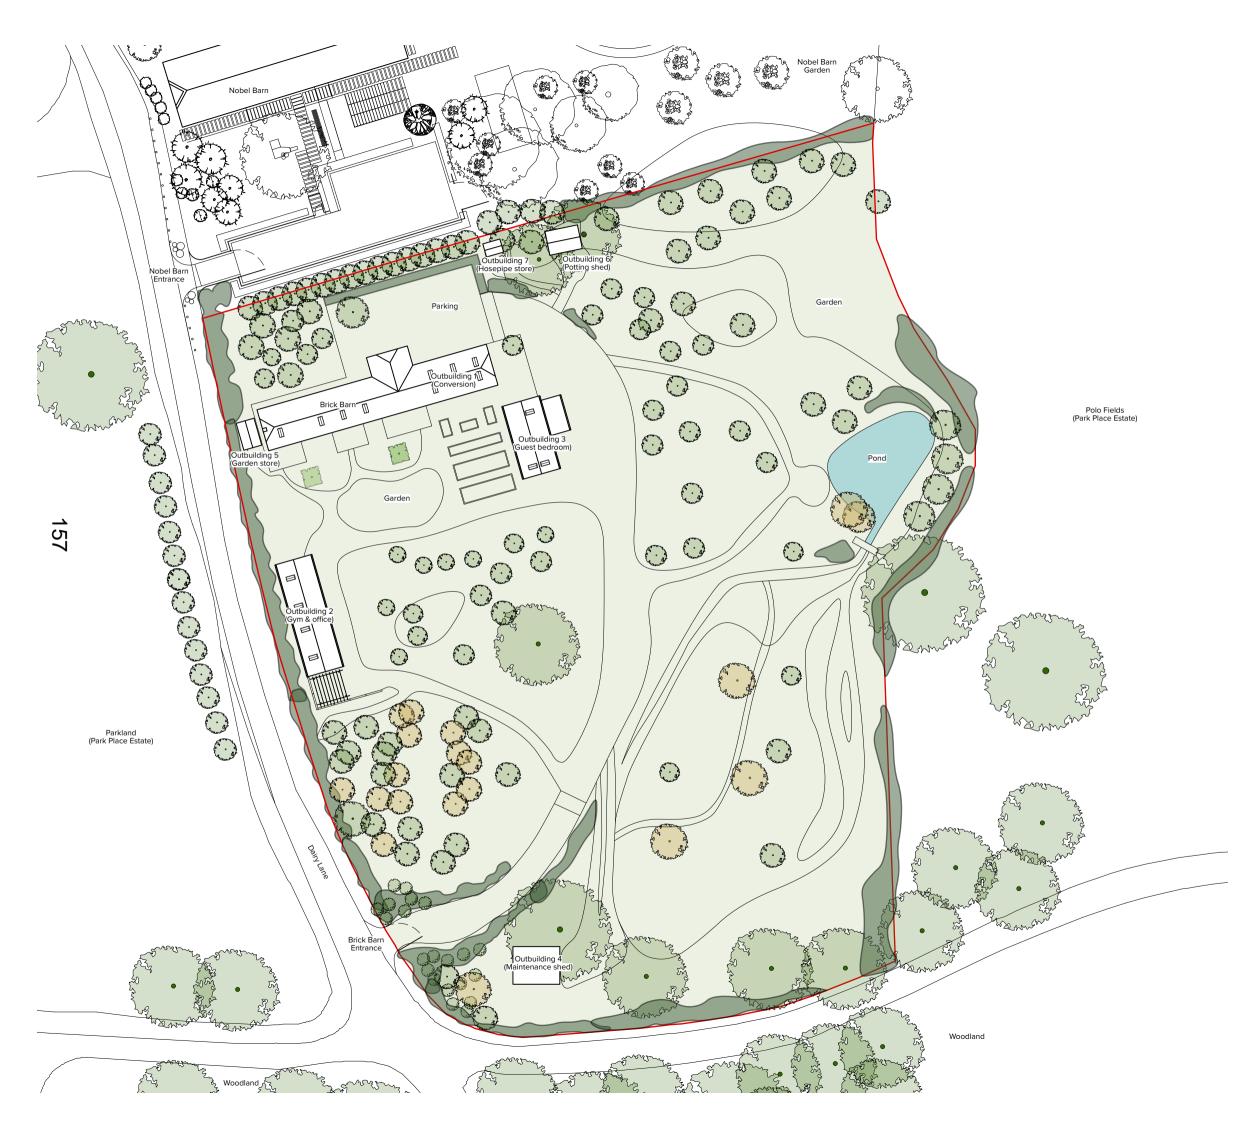

| Boundary Line                                                                                                                                                                                                                  |
|--------------------------------------------------------------------------------------------------------------------------------------------------------------------------------------------------------------------------------|
|                                                                                                                                                                                                                                |
|                                                                                                                                                                                                                                |
|                                                                                                                                                                                                                                |
|                                                                                                                                                                                                                                |
| Revision Date Note Checked                                                                                                                                                                                                     |
|                                                                                                                                                                                                                                |
| Notes<br>THIS DRAWING IS FOR REFERENCE ONLY AND PROVIDES APPROXIMATE<br>DIMENSIONAL INFORMATION SUPPLIED BY THE CLIENT.<br>DO NOT DIMENSION FROM THIS DRAWING.<br>ALL DIMENSION MUST BE CROSS CHECKED WITH DIMENSIONS ON-SITE. |
| 0 5 10 15 20 25 m                                                                                                                                                                                                              |
|                                                                                                                                                                                                                                |
| PETER WILLIAMS STUDIO                                                                                                                                                                                                          |
|                                                                                                                                                                                                                                |
| 76 Hardpenden Road<br>London SE27 0AF<br>T +44 7866 553127<br>E post@pwstudio.co<br>W www.pwstudio.co                                                                                                                          |

## Project

Brick Barns

Project number **110** 

Client

## John Bateman & Bridget Bateman-Seager

C Peter Williams Studio Ltd

Drawing name

Site Plan

Drawing number

X10

Date

Scale / Format Drawn / Checked

CAD Referance

04/01/2022

1:500 / A3 PW 220104\_110\_Brick Barn (PL).vwo Issue

PL For Planning

This page is intentionally left blank